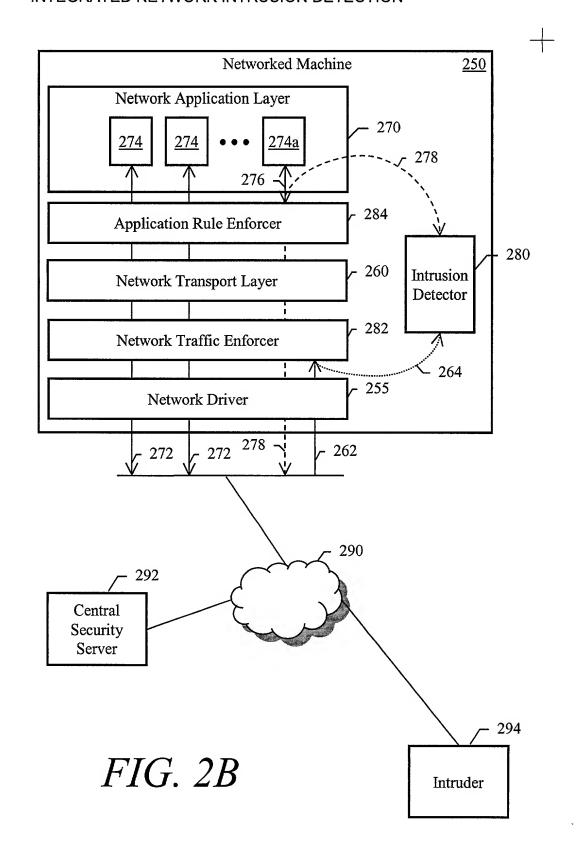

Applicant(s): S. Yadav

INTEGRATED NETWORK INTRUSION DETECTION



Applicant(s): S. Yadav

INTEGRATED NETWORK INTRUSION DETECTION

Sheet 2 of 8



Applicant(s): S. Yadav

INTEGRATED NETWORK INTRUSION DETECTION

Sheet 3 of 8



Applicant(s): S. Yadav

INTEGRATED NETWORK INTRUSION DETECTION

Sheet 4 of 8



FIG. 3

Applicant(s): S. Yadav

INTEGRATED NETWORK INTRUSION DETECTION

Sheet 5 of 8



FIG. 4

Applicant(s): S. Yadav

INTEGRATED NETWORK INTRUSION DETECTION



Applicant(s): S. Yadav

INTEGRATED NETWORK INTRUSION DETECTION



Applicant(s): S. Yadav

INTEGRATED NETWORK INTRUSION DETECTION

Sheet 8 of 8



FIG. 6

-